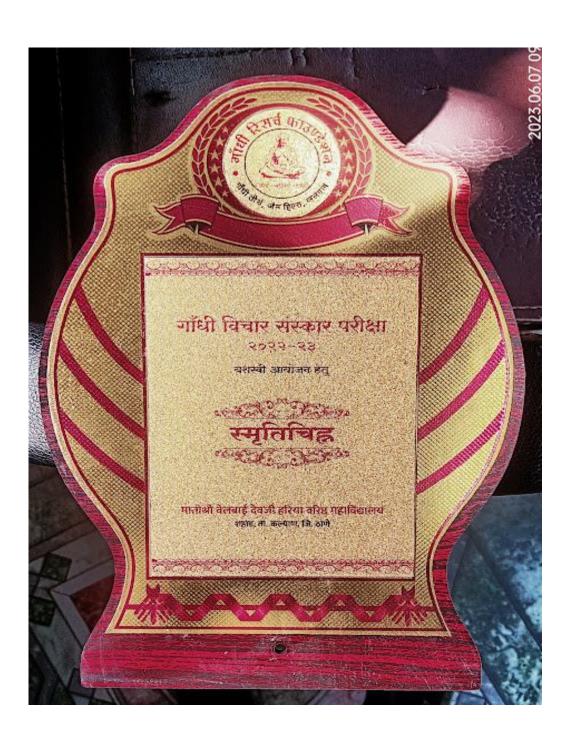

## Notices and Attendance of Participant Students Of 'Gandhi Vichar Sanskar Pariksha'