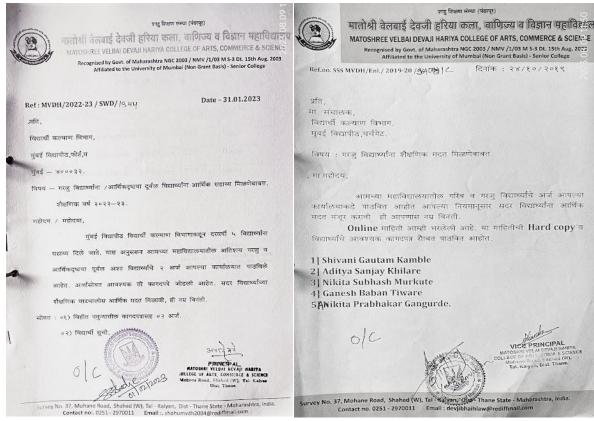

| SY 8 Com TY B.A. FYB. Com SY B. Com | 826587<br>826588<br>826588<br>826589<br>826390<br>826591 | Signature at the                                   |



## C. Scholarship from University of Mumbai ( Letters)







## Scholarship from University of Mumbai (Sanctioned Letters )



## D. Scholarships to the Economically Weaker Students (By Stakeholders)





## **Encountered & ample resources Required:**

The resources which are used for scholarship are the documents given by the students. On that background college provides scholarship to needy students sometimes students not having the proper documents that would be a basic problem faced by college and students too which may a major issue among all the students.

Best practices as hosted on the institutional website