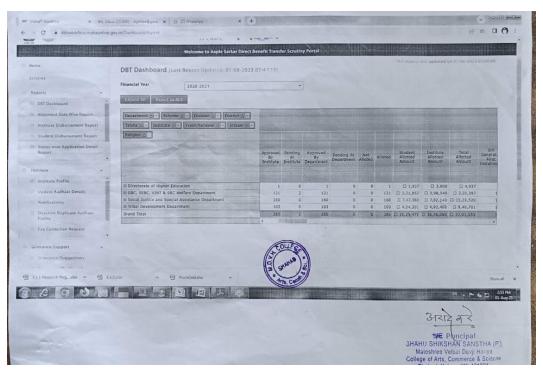

|

## A.Y. 2018-19 Scholarship Benefited Students ( Total 439 Students)



## A.Y. 2019-20 Scholarship Benefited Students ( Total 410 Students)



## A.Y. 2020-21 Scholarship Benefited Students ( Total 405 Students)



## A.Y. 2021-22 Scholarship Benefited Students ( Total 368 Students)



## B. Scholarship for OPEN Category By ANGC



#### मातोश्री वेलबाई देवजी हरिया कला, वाणिज्य व विज्ञान भहां वे MATOSHREE VELBAI DEVAJI HARIYA COLLEGE OF ARTS, COMMERCE & SUIEI

Recognised by Govt. of Maharashtra NGC 2003 / NMV /1/03 M S-3 Dt. 15th Aug 20
Affiliated to the University of Mumbal (Non Grant Basis) - Senior College

Ref.: ANGC/Scholarship /2019-20/01

Date - 15.01.2920

To, Dr. T.A. Shiware, Director ANGC, Wilson college, Chowpatty, Sea face Rd., Mumbai.

Sub.: - Scholarship from ANGC Educational & welfare fund.

Ref.: - ANGC / 2019-20/welfare fund dt.16.12.2019.

Respected sir,

We are Sending herewith 5 Applications of our financial backward & needy students for ANGC Scholarship which os provided by you