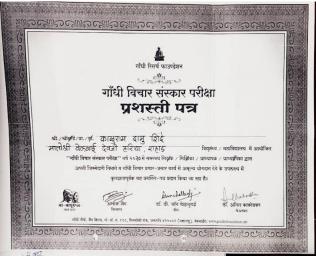

## Notices and Attendance of Participant Students Of 'Gandhi Vichar Sanskar Pariksha'