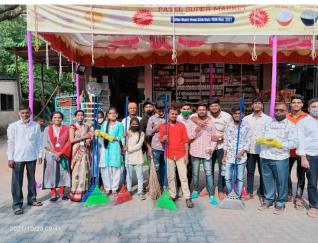

#### **Evidence of Success:**

- **A.** Four students have so far achieved District Level Proficiency in Gandhi Vichar Sanskar Examination.
- **B.** In order to realize Gandhiji's ideals, the students made a successful attempt to dress up Mahatma Gandhi and build a replica of the Sabarmati Ashram.
- C. Students have benefited from the participation of students in the cleanliness campaign, de-addiction program based on Gandhi's thoughts.
- **D.** The students' personal experience of looking at life from a positive perspective through Gandhian thought has been created.
- **E.** Students have benefited from the participation of students in the cleanliness campaign, de-addiction program based on Gandhi's thoughts.