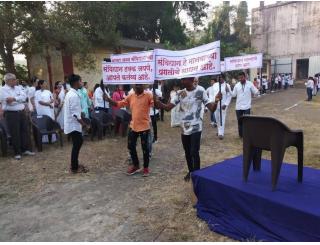

#### **Context:**

The world is facing the problem of insecurity and mispatch. People are not getting the art of living in the society with different set of minds. It can help to know the context of living life which will maintain a healthy environment in the society. Gandhi thought is truly the need of the hour. Recognizing this, it is important to create an ideal society by inculcating the values of truth and non-violence in Gandhi's thoughts.

#### The Practice:

We encouraged most of the students to take part in this practice and they have acknowledged gathered more relevant about Gandhis principals and transforming Gandhis thoughts in to action. Every year our students participate in the Gandhi Vihar Sanskar exam. By this he is