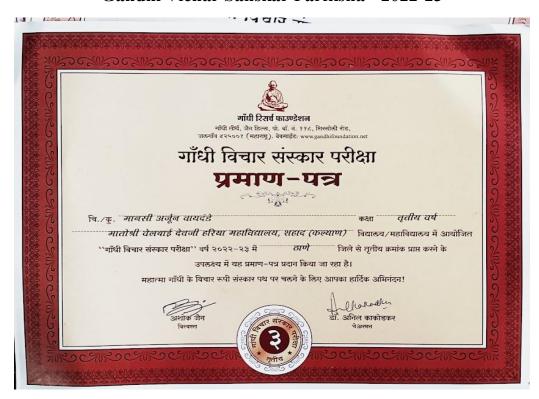

#### **Evidence of Success:**

- **A.** Four students have so far achieved District Level Proficiency in Gandhi Vichar Sanskar Examination.
- **B.** In order to realize Gandhiji's ideals, the students made a successful attempt to dress up Mahatma Gandhi and build a replica of the Sabarmati Ashram.
- C. Students have benefited from the participation of students in the cleanliness campaign, de-addiction program based on Gandhi's thoughts.
- **D.** The students' personal experience of looking at life from a positive perspective through Gandhian thought has been created.
- **E.** Students have benefited from the participation of students in the cleanliness campaign, de-addiction program based on Gandhi's thoughts.