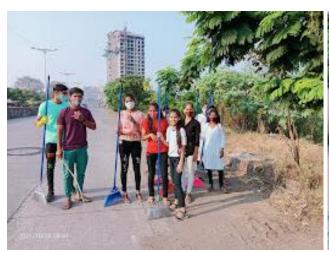

#### **Evidence of Success:**

- **A.** Four students have so far achieved District Level Proficiency in Gandhi Vichar Sanskar Examination.
- **B.** In order to realize Gandhiji's ideals, the students made a successful attempt to dress up Mahatma Gandhi and build a replica of the Sabarmati Ashram.
- C. Students have benefited from the participation of students in the cleanliness campaign, de-addiction program based on Gandhi's thoughts.
- **D.** The students' personal experience of looking at life from a positive perspective through Gandhian thought has been created.
- **E.** Students have benefited from the participation of students in the cleanliness campaign, de-addiction program based on Gandhi's thoughts.