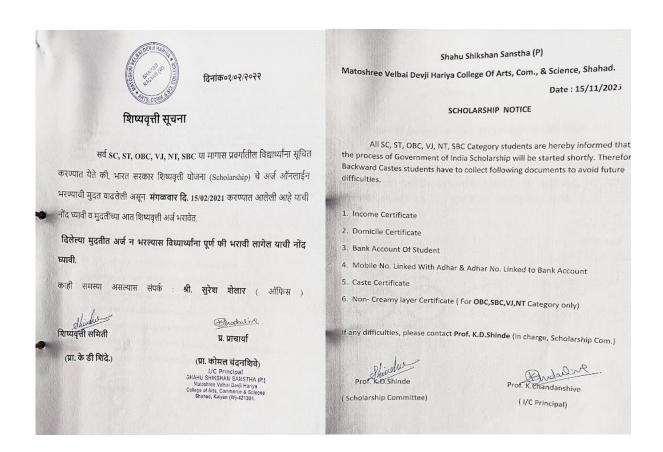

## Notices and Attendance of Participant Students Of 'Gandhi Vichar Sanskar Pariksha'