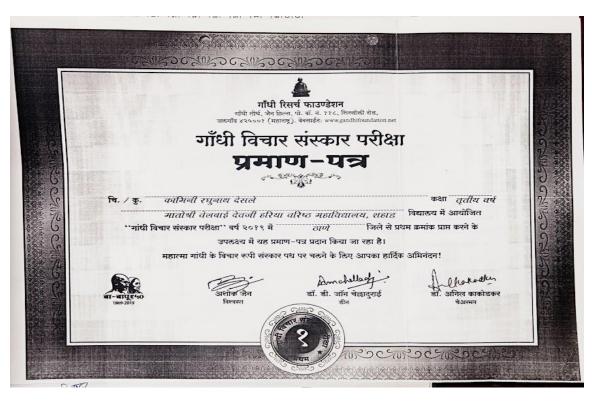

#### **Evidence of Success:**

- **A.** Four students have so far achieved District Level Proficiency in Gandhi Vichar Sanskar Examination.
- **B.** In order to realize Gandhiji's ideals, the students made a successful attempt to dress up Mahatma Gandhi and build a replica of the Sabarmati Ashram.
- C. Students have benefited from the participation of students in the cleanliness campaign, de-addiction program based on Gandhi's thoughts.
- **D.** The students' personal experience of looking at life from a positive perspective through Gandhian thought has been created.
- **E.** Students have benefited from the participation of students in the cleanliness campaign, de-addiction program based on Gandhi's thoughts.