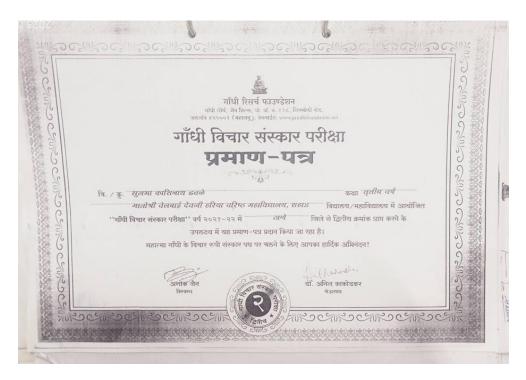

#### **Evidence of Success:**

- **A.** Four students have so far achieved District Level Proficiency in Gandhi Vichar Sanskar Examination.
- **B.** In order to realize Gandhiji's ideals, the students made a successful attempt to dress up Mahatma Gandhi and build a replica of the Sabarmati Ashram.
- C. Students have benefited from the participation of students in the cleanliness campaign, de-addiction program based on Gandhi's thoughts.
- **D.** The students' personal experience of looking at life from a positive perspective through Gandhian thought has been created.
- **E.** Students have benefited from the participation of students in the cleanliness campaign, de-addiction program based on Gandhi's thoughts.

## Notices and Attendance of Participant Students Of 'Gandhi Vichar Sanskar Pariksha'