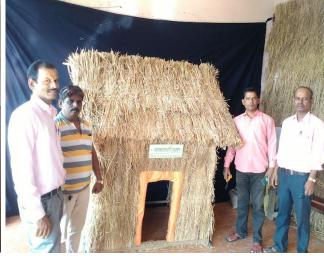

#### **Evidence of Success:**

- **A.** Four students have so far achieved District Level Proficiency in Gandhi Vichar Sanskar Examination.
- **B.** In order to realize Gandhiji's ideals, the students made a successful attempt to dress up Mahatma Gandhi and build a replica of the Sabarmati Ashram.
- C. Students have benefited from the participation of students in the cleanliness campaign, de-addiction program based on Gandhi's thoughts.
- **D.** The students' personal experience of looking at life from a positive perspective through Gandhian thought has been created.
- **E.** Students have benefited from the participation of students in the cleanliness campaign, de-addiction program based on Gandhi's thoughts.