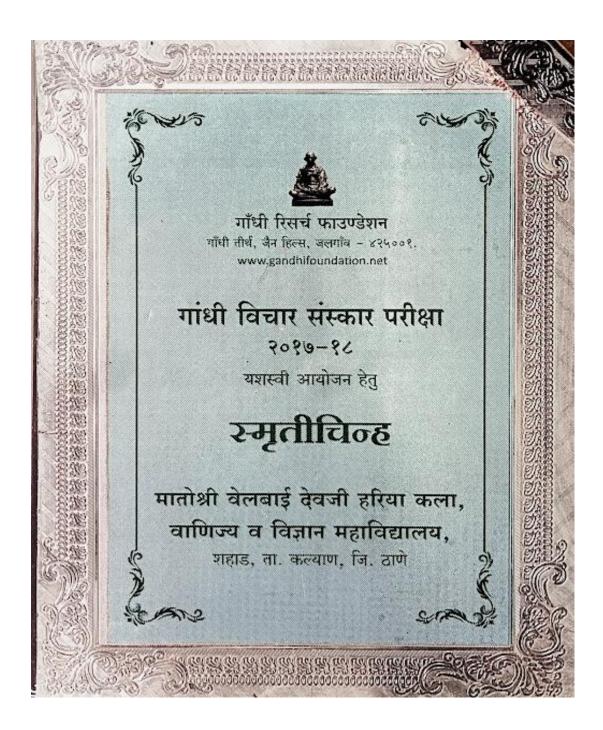

## Notices and Attendance of Participant Students Of 'Gandhi Vichar Sanskar Pariksha'