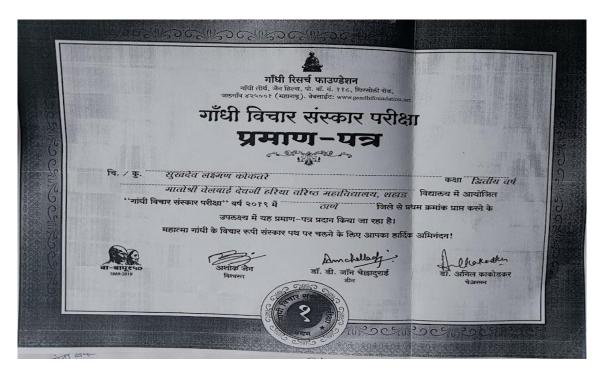

#### **Evidence of Success:**

- **A.** Four students have so far achieved District Level Proficiency in Gandhi Vichar Sanskar Examination.
- **B.** In order to realize Gandhiji's ideals, the students made a successful attempt to dress up Mahatma Gandhi and build a replica of the Sabarmati Ashram.
- C. Students have benefited from the participation of students in the cleanliness campaign, de-addiction program based on Gandhi's thoughts.
- **D.** The students' personal experience of looking at life from a positive perspective through Gandhian thought has been created.
- **E.** Students have benefited from the participation of students in the cleanliness campaign, de-addiction program based on Gandhi's thoughts.