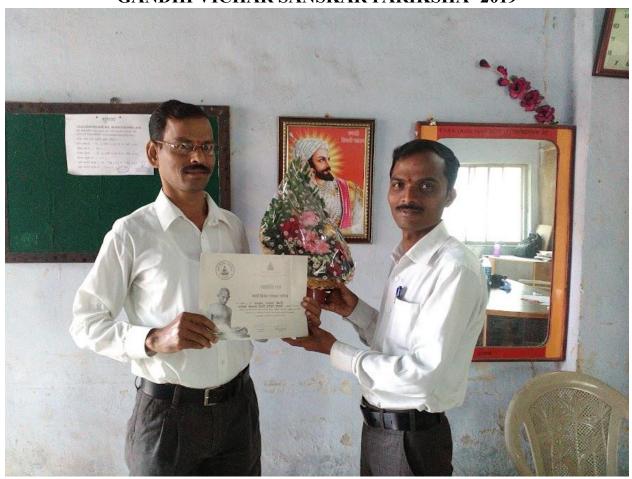

#### **Evidence of Success:**

- **A.** Four students have so far achieved District Level Proficiency in Gandhi Vichar Sanskar Examination.
- **B.** In order to realize Gandhiji's ideals, the students made a successful attempt to dress up Mahatma Gandhi and build a replica of the Sabarmati Ashram.
- C. Students have benefited from the participation of students in the cleanliness campaign, de-addiction program based on Gandhi's thoughts.
- **D.** The students' personal experience of looking at life from a positive perspective through Gandhian thought has been created.
- **E.** Students have benefited from the participation of students in the cleanliness campaign, de-addiction program based on Gandhi's thoughts.