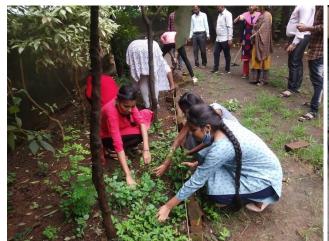

#### **Evidence of Success:**

- **A.** Four students have so far achieved District Level Proficiency in Gandhi Vichar Sanskar Examination.
- **B.** In order to realize Gandhiji's ideals, the students made a successful attempt to dress up Mahatma Gandhi and build a replica of the Sabarmati Ashram.
- C. Students have benefited from the participation of students in the cleanliness campaign, de-addiction program based on Gandhi's thoughts.
- **D.** The students' personal experience of looking at life from a positive perspective through Gandhian thought has been created.
- **E.** Students have benefited from the participation of students in the cleanliness campaign, de-addiction program based on Gandhi's thoughts.