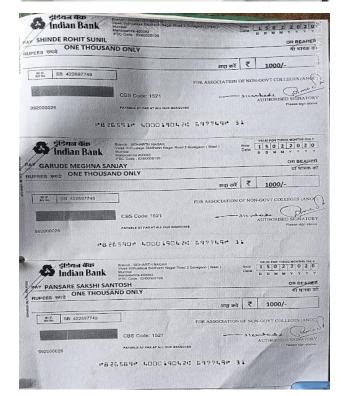

| SY 8 Com TY B.A. FYB. Com SY B. Com | 826587<br>826588<br>826588<br>826589<br>826390<br>826591 | Signature at the                                   |



## C. Scholarship from University of Mumbai ( Letters)







## Scholarship from University of Mumbai (Sanctioned Letters )



## D. Scholarships to the Economically Weaker Students (By Stakeholders)





## **Encountered & ample resources Required:**

The resources which are used for scholarship are the documents given by the students. On that background college provides scholarship to needy students sometimes students not having the proper documents that would be a basic problem faced by college and students too which may a major issue among all the students.

Best practices as hosted on the institutional website