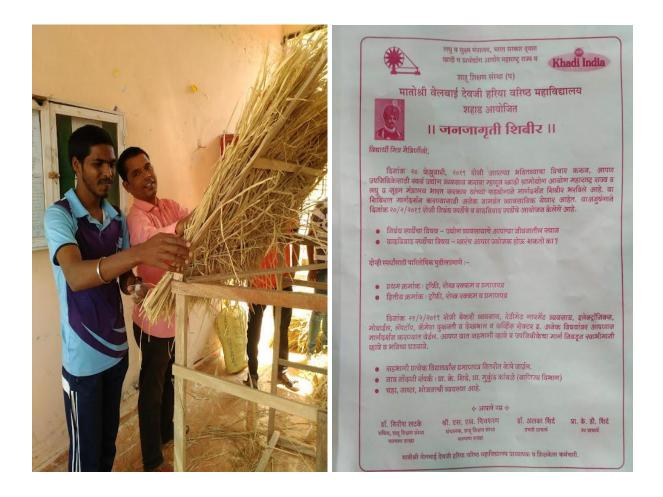

#### **Evidence of Success:**

- **A.** Four students have so far achieved District Level Proficiency in Gandhi Vichar Sanskar Examination.
- **B.** In order to realize Gandhiji's ideals, the students made a successful attempt to dress up Mahatma Gandhi and build a replica of the Sabarmati Ashram.
- C. Students have benefited from the participation of students in the cleanliness campaign, de-addiction program based on Gandhi's thoughts.
- **D.** The students' personal experience of looking at life from a positive perspective through Gandhian thought has been created.
- **E.** Students have benefited from the participation of students in the cleanliness campaign, de-addiction program based on Gandhi's thoughts.