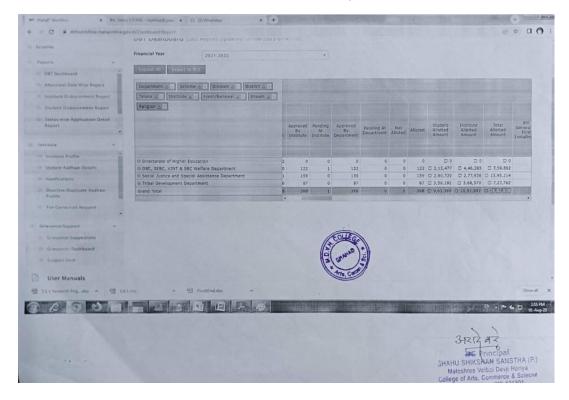

|

## A.Y. 2018-19 Scholarship Benefited Students ( Total 439 Students)



## A.Y. 2019-20 Scholarship Benefited Students ( Total 410 Students)



## A.Y. 2020-21 Scholarship Benefited Students ( Total 405 Students)



## A.Y. 2021-22 Scholarship Benefited Students ( Total 368 Students)



## B. Scholarship for OPEN Category By ANGC



#### मातोश्री वेलबाई देवजी हरिया कला, वाणिज्य व विज्ञान भहां वे MATOSHREE VELBAI DEVAJI HARIYA COLLEGE OF ARTS, COMMERCE & SUIEI

Recognised by Govt. of Maharashtra NGC 2003 / NMV /1/03 M S-3 Dt. 15th Aug 20
Affiliated to the University of Mumbal (Non Grant Basis) - Senior College

Ref.: ANGC/Scholarship /2019-20/01

Date - 15.01.2920

To, Dr. T.A. Shiware, Director ANGC, Wilson college, Chowpatty, Sea face Rd., Mumbai.

Sub.: - Scholarship from ANGC Educational & welfare fund.

Ref.: - ANGC / 2019-20/welfare fund dt.16.12.2019.

Respected sir,

We are Sending herewith 5 Applications of our financial backward & needy students for ANGC Scholarship which os provided by your reputed institution. All the documents are attached with scholarship f